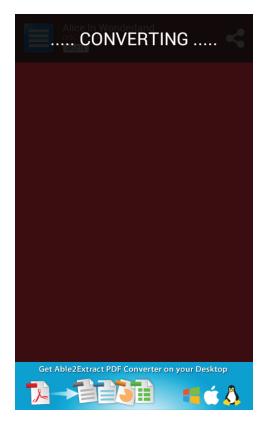

#### How To Find The File You Want To Convert

You can choose to convert PDF files that are:

- 1. Attached to an email
- 2. Stored by your device's document management software, viewer, or file handler
- 3. Stored on your SD card, or in a location that you access via a file manager, or in your downloads



Once you locate your file, follow the steps below to create your PDF file.





## **Creating PDFs From Existing Files – Instant Converting**

# **1** Open Your File

Opening your file will depend on the application that holds the file (or provides you access to the file). In general, try the following:

- a) Press on the PDF file you want to convert to get the "Complete action using"/"Open with" menu
- b) Choose PDFCreator



The PDF creation process will automatically start:







## **Retrieving And Sharing Your Converted File**

Once the PDF creation process is done, your newly created PDF file will be located in the PDFCreator list.

- a) Tap on the PDF file to open it (Note: you must have a file viewer installed that can open PDF files)
- services available



b) To share your file, tap on the Share icon to access a list of sharing





## PDFCreator Mobile on Android - Quick Start Guide



## **Brief Background**

PDFCreator generates accurate and high quality PDF files on the go from any device running Android. Instantly create PDF files from Microsoft Office documents right from your Android phone.

### Requirements

WiFi connection or Data Plan is required, because files are being sent to our servers where they are being processed by our best-on-market