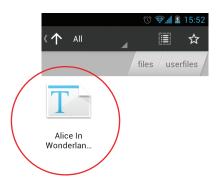

# **1** Open Your File

Opening your file will depend on the application that holds the file (or provides you access to the file). In general, try the following:

- a) Press on the PDF file you want to convert to get the "Complete action using"/"Open with" menu
- b) Choose PDFCreator