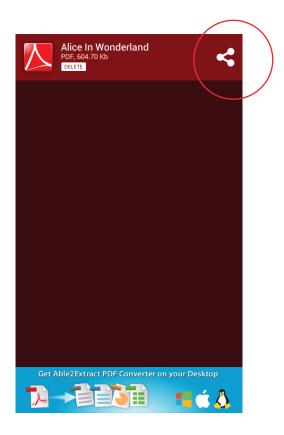

## **Retrieving And Sharing Your Converted File**

Once the PDF creation process is done, your newly created PDF file will be located in the PDFCreator list.

- a) Tap on the PDF file to open it (Note: you must have a file viewer installed that can open PDF files)
- services available

b) To share your file, tap on the Share icon to access a list of sharing