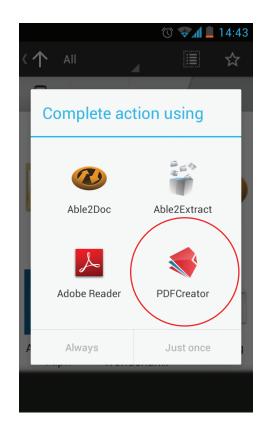

# **1** Open Your File

Opening your file will depend on the application that holds the file (or provides you access to the file). In general, try the following:

- a) Press on the PDF file you want to convert to get the "Complete action using"/"Open with" menu
- b) Choose PDFCreator