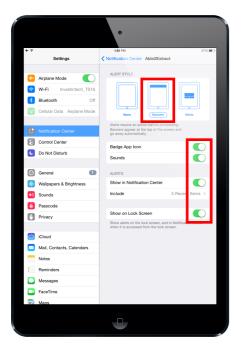

Here is how to turn the notifications on:

Close the app

Go to Settings > Notification Center

Find Able2Extract, and switch all notifications to "On"