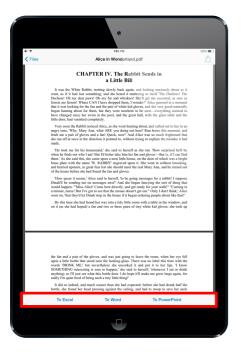

### 3. Retrieve and Share Your Converted File

Once the PDF conversion process is done, your newly created document will be located in the Able2Extract file list.

To send your file to another app, tap the file to open it, then press the Share button and then select the app you want to share the file with. **Important:** Notifications on your mobile device must be turned on for the app in order to get your converted files.