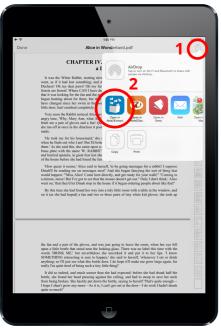

#### 2. Convert Your PDF

The PDF will now appear on the Able2Extract app's file list. Tap on it to continue.

Once Able2Extract has opened the PDF, choose your conversion type at the bottom of the screen (Word, Excel or PowerPoint).