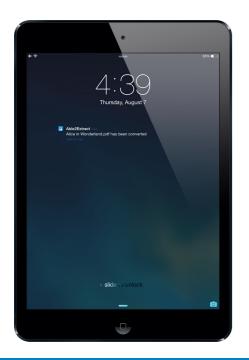

Once the conversion has started, you are free to use other applications. Able2Extract will notify you once the file has been converted.

### 3. Retrieve and Share Your Converted File

Once the PDF conversion process is done, your newly created document will be located in the Able2Extract file list.

To send your file to another app, tap the file to open it, then press the Share button and then select the app you want to share the file with. **Important:** Notifications on your mobile device must be turned on for the app in order to get your converted files.