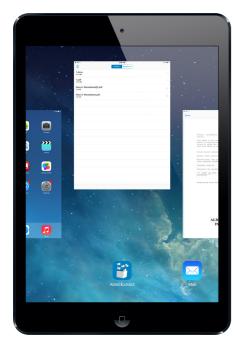

### 3. Retrieve and Share Your Converted File

Once the PDF conversion process is done, your newly created document will be located in the Able2Extract file list.

To send your file to another app, tap the file to open it, then press the Share button and then select the app you want to share the file with. **Important:** Notifications on your mobile device must be turned on for the app in order to get your converted files.