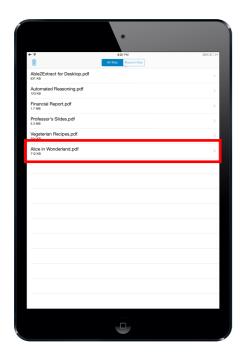

#### 2. Convert Your PDF

The PDF will now appear on the Able2Extract app's file list. Tap on it to continue.

Once Able2Extract has opened the PDF, choose your conversion type at the bottom of the screen (Word, Excel or PowerPoint).