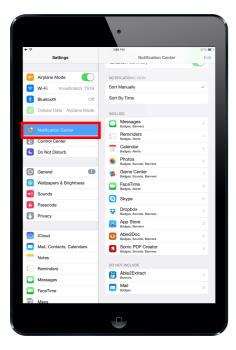

Here is how to turn the notifications on:

Close the app

Go to Settings > Notification Center

Find Able2Extract, and switch all notifications to "On"