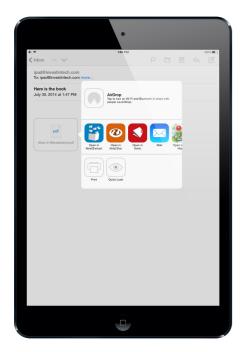

## 1. Open Your File

Choose to open the PDF with the Able2Extract app. There are two ways to do this:

a) If you are converting a file that is located in an email, you can send it to Able2Extract by long-pressing the file.

b) If you are sending it from another app – like your Dropbox app, for example – tap on the Share button and then choose to open the file in Able2Extract.