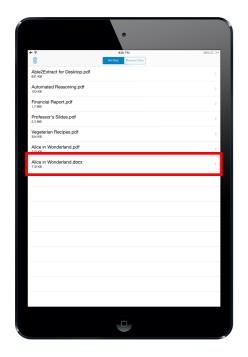

#### 2. Convert Your PDF

The PDF will now appear on the Able2Extract app's file list. Tap on it to continue.

Once Able2Extract has opened the PDF, choose your conversion type at the bottom of the screen (Word, Excel or PowerPoint).

### 3. Retrieve and Share Your Converted File

Once the PDF conversion process is done, your newly created document will be located in the Able2Extract file list.

To send your file to another app, tap the file to open it, then press the Share button and then select the app you want to share the file with. **Important:** Notifications on your mobile device must be turned on for the app in order to get your converted files.